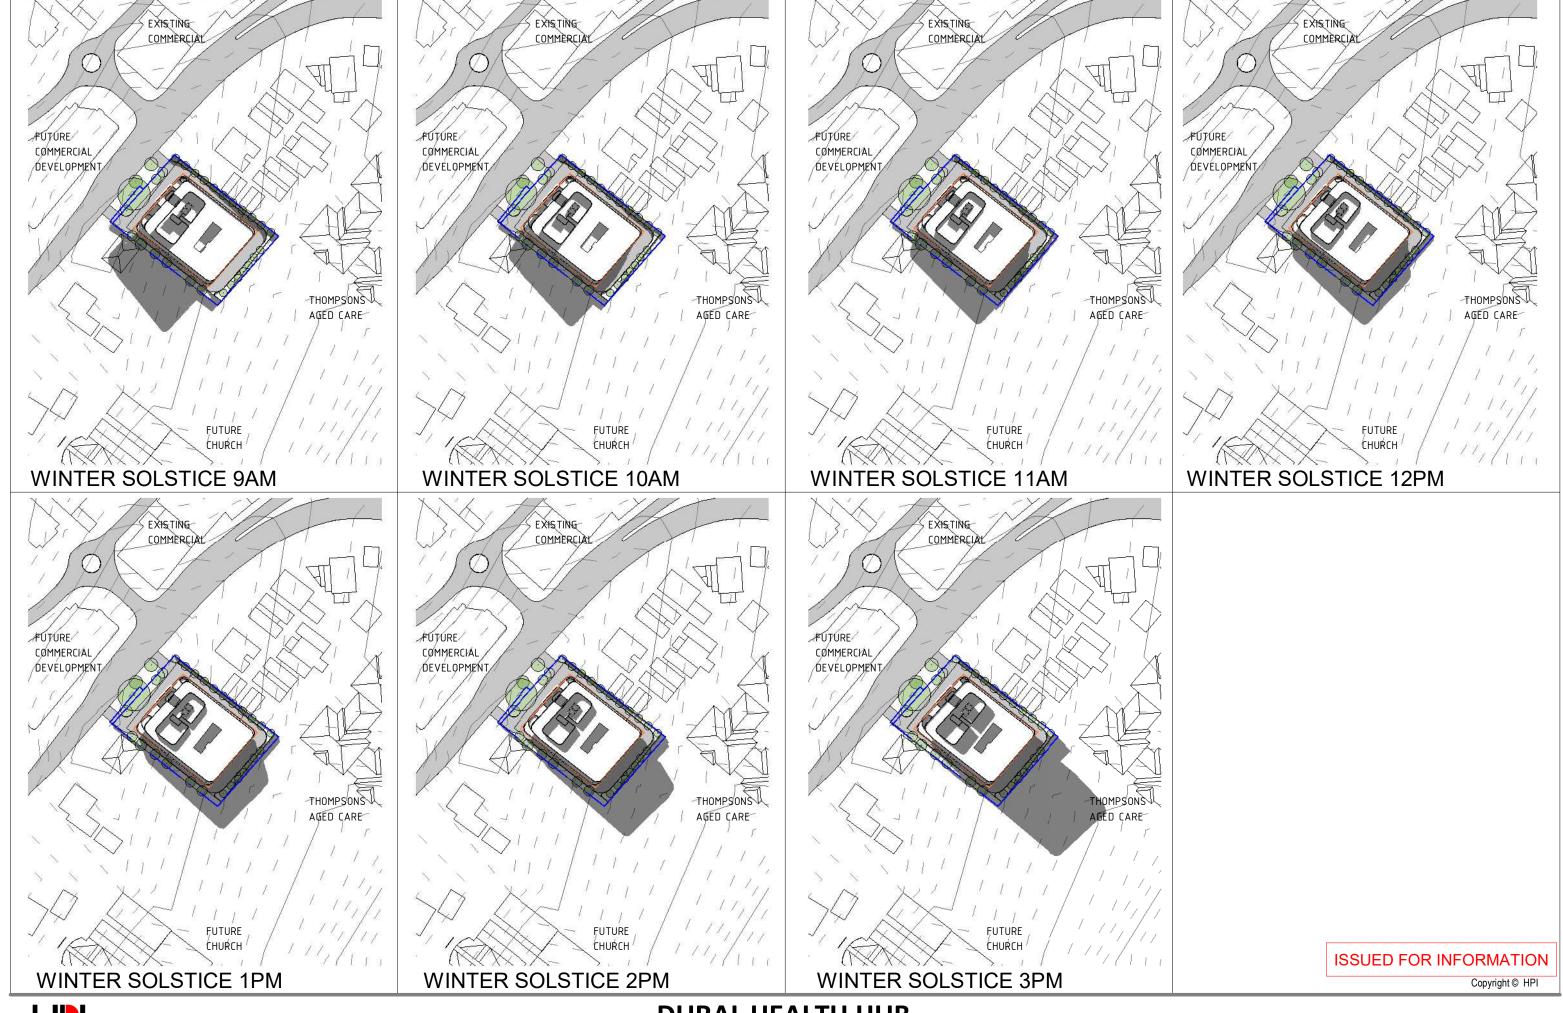

0 1 2

**EAST-WEST SECTION** 

SCALE 1:300

NORTH-SOUTH SECTION

SCALE 1:300

ISSUED FOR INFORMATION

**SUN DIAGRAM** 